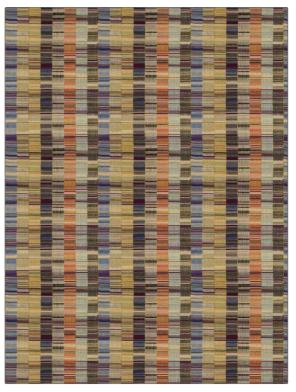

## Product Details

| PATTERN<br>COLOR         | Oakpark<br>Multi |             |  |
|--------------------------|------------------|-------------|--|
| BRAND                    |                  | APPLICATION |  |
| Clarence House           |                  | Fabric      |  |
| USES                     |                  | CATEGORIES  |  |
| Upholstery               |                  | Wovens      |  |
| воок                     |                  | COLORS      |  |
| 20th Century Spring 2022 |                  | Multi-Color |  |
| DESIGN TYPES             |                  | SCALE       |  |
| Stripes, Check / Plaid   |                  | Medium      |  |
| RAILROADED               | )                |             |  |

Railroaded

| WIDTH                | VERTICAL REPEAT                                  | HORIZONTAL REPEAT   | CONTENT                          |
|----------------------|--------------------------------------------------|---------------------|----------------------------------|
| 52.00 in (132.08 cm) | 26.00 in (66.04 cm)                              | 19.00 in (48.26 cm) | 49% Rayon, 48% Wool, 3%<br>Nylon |
| BACKING              | DOUBLE RUBS                                      | PRODUCT NUMBER      | DATE BOOKED                      |
|                      | Exceeds 15,000 Double<br>Rubs (Wyzenbeek Method) | 6178202             | 02/2022                          |
| COUNTRY              | CLEANING CODES                                   |                     |                                  |
| USA                  | S                                                |                     |                                  |

ADDITIONAL PRODUCT NOTES

Ca Tb 117-2013, Shown Railroaded, Exclusive Pattern

clarencehouse.com

© Clarencehouse, 2024