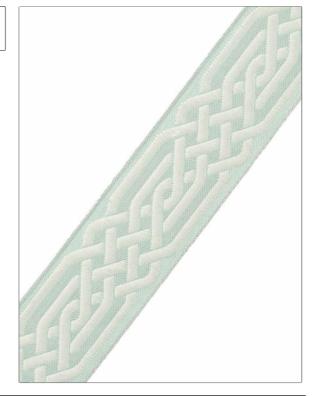

PATTERN ODL North Fork Tape COLOR Spa

BRAND

APPLICATION

Clarence House

Trimming

USES

CATEGORIES

Bedding, Window, Accessories, Furniture Braids / Borders / Tape

воок

COLORS

Indoor / Outdoor Trimmings Light Blue

DESIGN TYPES

Geometric, Lattice, Scrollwork, Fretwork

| WIDTH             | VERTICAL REPEAT    | HORIZONTAL REPEAT | CONTENT    |
|-------------------|--------------------|-------------------|------------|
| 3.00 in (7.62 cm) | 4.50 in (11.43 cm) | 0.00 in (0.00 cm) | 100% Linen |
| PRODUCT NUMBER    | DATE BOOKED        | COUNTRY           | _          |
| 6130503           | 07/2021            | France            |            |

ADDITIONAL PRODUCT NOTES

Indoor / Covered Outdoor, Exclusive Pattern, Border / Braid / Tape, Width: 3.00 In