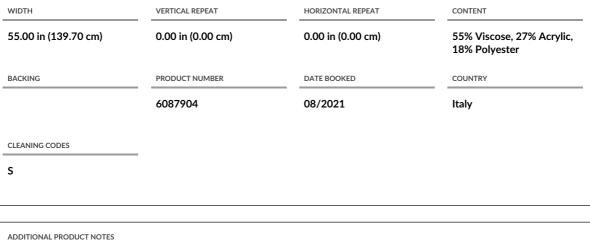

| PATTERN Karakul Velvet<br>COLOR Indigo |                                                      |                      |
|----------------------------------------|------------------------------------------------------|----------------------|
| BRAND                                  | APPLICATION                                          |                      |
| Clarence House                         | Fabric                                               |                      |
| USES                                   | CATEGORIES                                           |                      |
| Upholstery                             | Velvet / Grospoint, Solids /<br>Small Scale Patterns |                      |
| воок                                   | COLORS                                               |                      |
| 60th Anniversary Fabrics               | Blue                                                 |                      |
| DESIGN TYPES                           | RAILROADED                                           |                      |
| Solid, Texture Plain                   | Not Railroaded                                       |                      |
|                                        |                                                      |                      |
|                                        |                                                      |                      |
| WIDTH                                  | VERTICAL REPEAT                                      | HORIZONTAL REPEAT    |
| 55.00 in (139.70 cm)                   | 0.00  in  (0.00  cm)                                 | 0.00  in  (0.00  cm) |