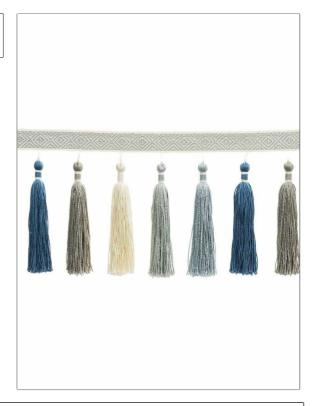

PATTERN La Soie Tassel COLOR Pale Blue

BRAND

APPLICATION

Clarence House

Trimming

CATEGORIES

воок

**Bullion / Furniture Fringe** 

60th Anniversary Silk Trimmings

COLORS

Blue, Light Blue

| VERTICAL REPEAT   | HORIZONTAL REPEAT | CONTENT                              | PRODUCT NUMBER |
|-------------------|-------------------|--------------------------------------|----------------|
| 0.00 in (0.00 cm) | 0.00 in (0.00 cm) | 87% Silk, 12% Linen, 1%<br>Polyester | 5895503        |
| DATE BOOKED       | COUNTRY           | _                                    |                |
| 07/2021           | China             |                                      |                |

ADDITIONAL PRODUCT NOTES

Exclusive Pattern, Tassel Fringe, Header Width: 1.00 In, Total Length:  $6.25\ \text{In}$