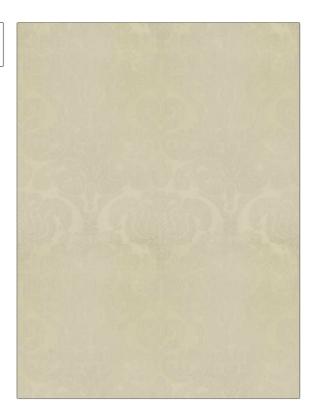

| PATTERN | Dama Oiseaux |
|---------|--------------|
| COLOR   | Ivory        |
|         |              |

BRAND APPLICATION Clarence House Fabric USES CATEGORIES Bedding, Drapery, Silk Multipurpose, Upholstery воок COLORS **Clarence House Spring** Multi-Color 2021 DESIGN TYPES SCALE Animal, Damask Large RAILROADED

ADDITIONAL PRODUCT NOTES

Not Railroaded

Refer To Image Under Sample., Ca Tb 117-2013, Exclusive Pattern, Refer To Image Under Sample