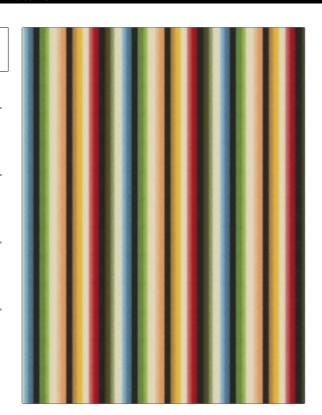

PATTERN Elio Ombre Stripe
COLOR Multi

BRAND

APPLICATION

Clarence House

Fabric

USES

CATEGORIES

Bedding, Drapery, Multipurpose, Upholstery Wovens

воок

COLORS

Clarence House Spring 2021

Multi-Color

DESIGN TYPES

SCALE

Stripes

Medium

RAILROADED

Not Railroaded

| WIDTH                | VERTICAL REPEAT         | HORIZONTAL REPEAT                                | CONTENT        |
|----------------------|-------------------------|--------------------------------------------------|----------------|
| 55.00 in (139.70 cm) | 0.00 in (0.00 cm)       | 9.40 in (23.88 cm)                               | 100% Cotton    |
| BACKING              | FIRE CODES              | DOUBLE RUBS                                      | PRODUCT NUMBER |
|                      | UFAC Class I / NFPA 260 | Exceeds 51,000 Double<br>Rubs (Wyzenbeek Method) | 4184203        |
| DATE BOOKED          | COUNTRY                 | CLEANING CODES                                   |                |
| 02/2021              | Italy                   | S                                                |                |