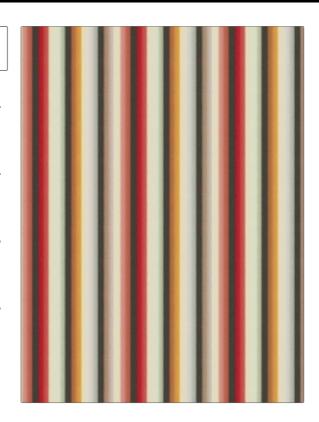

PATTERN **Elio Ombre Stripe** Red / Amber COLOR

BRAND

Clarence House Fabric

USES CATEGORIES

APPLICATION

Wovens

Gold, Red

Medium

Bedding, Drapery, Multipurpose, Upholstery

воок COLORS

**Clarence House Spring** 2021

DESIGN TYPES SCALE

RAILROADED

Not Railroaded

Stripes

| WIDTH                | VERTICAL REPEAT         | HORIZONTAL REPEAT                                | CONTENT        |
|----------------------|-------------------------|--------------------------------------------------|----------------|
| 55.00 in (139.70 cm) | 0.00 in (0.00 cm)       | 9.40 in (23.88 cm)                               | 100% Cotton    |
| BACKING              | FIRE CODES              | DOUBLE RUBS                                      | PRODUCT NUMBER |
|                      | UFAC Class I / NFPA 260 | Exceeds 51,000 Double<br>Rubs (Wyzenbeek Method) | 4184202        |
| DATE BOOKED          | COUNTRY                 | CLEANING CODES                                   |                |
| 02/2021              | Italy                   | S                                                |                |
|                      |                         |                                                  |                |