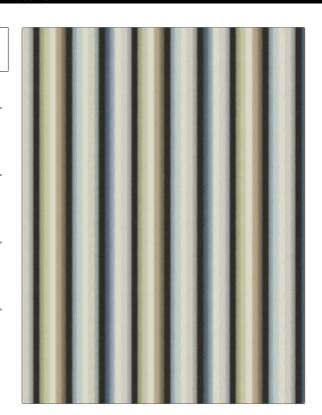

PATTERN Elio Ombre Stripe
COLOR Blues

BRAND

APPLICATION

Clarence House

Fabric

USES

CATEGORIES

Bedding, Drapery, Multipurpose, Upholstery Wovens

воок

COLORS

Clarence House Spring 2021

Blue, Light Blue

DESIGN TYPES

SCALE

Stripes

Medium

RAILROADED

Not Railroaded

| WIDTH                | VERTICAL REPEAT         | HORIZONTAL REPEAT                                | CONTENT        |
|----------------------|-------------------------|--------------------------------------------------|----------------|
| 55.00 in (139.70 cm) | 0.00 in (0.00 cm)       | 9.40 in (23.88 cm)                               | 100% Cotton    |
| BACKING              | FIRE CODES              | DOUBLE RUBS                                      | PRODUCT NUMBER |
|                      | UFAC Class I / NFPA 260 | Exceeds 51,000 Double<br>Rubs (Wyzenbeek Method) | 4184201        |
| DATE BOOKED          | COUNTRY                 | CLEANING CODES                                   |                |
| 02/2021              | Italy                   | S                                                |                |