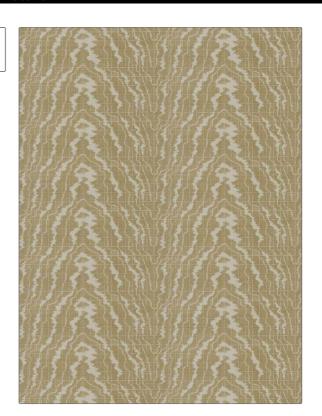

BRAND

PATTERN Monier Silk Velvet
COLOR Natural

Clarence House Fabric

APPLICATION

USES CATEGORIES

Drapery, Multipurpose, Silk, Velvet / Grospoint, Upholstery Wovens

BOOK COLORS

Clarence House Spring Beige 2021

DESIGN TYPES SCALE

Flamestitch Large

RAILROADED

Not Railroaded

| WIDTH                | VERTICAL REPEAT         | HORIZONTAL REPEAT                                | CONTENT                              |
|----------------------|-------------------------|--------------------------------------------------|--------------------------------------|
| 54.00 in (137.16 cm) | 8.60 in (21.84 cm)      | 27.00 in (68.58 cm)                              | 44% Cotton, 34% Viscose,<br>22% Silk |
| BACKING              | FIRE CODES              | DOUBLE RUBS                                      | PRODUCT NUMBER                       |
|                      | UFAC Class I / NFPA 260 | Exceeds 51,000 Double<br>Rubs (Wyzenbeek Method) | 4184003                              |
| DATE BOOKED          | COUNTRY                 | CLEANING CODES                                   |                                      |
| 02/2021              | India                   | S                                                |                                      |
|                      |                         |                                                  |                                      |