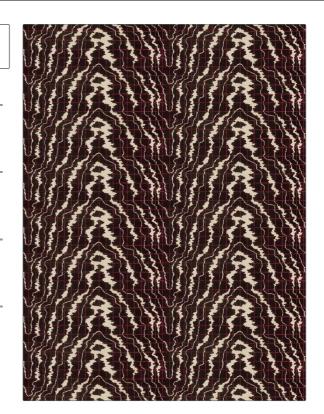

PATTERN Monier Silk Velvet COLOR Syrah

Clarence House Fabric

USES CATEGORIES

Drapery, Multipurpose, Silk, Velvet / Grospoint, Upholstery Wovens

Burgundy

BOOK COLORS

Clarence House Spring 2021

DESIGN TYPES SCALE

Flamestitch Large

RAILROADED

Not Railroaded

| WIDTH                | VERTICAL REPEAT         | HORIZONTAL REPEAT                                | CONTENT                              |
|----------------------|-------------------------|--------------------------------------------------|--------------------------------------|
| 54.00 in (137.16 cm) | 8.60 in (21.84 cm)      | 27.00 in (68.58 cm)                              | 44% Cotton, 34% Viscose,<br>22% Silk |
| BACKING              | FIRE CODES              | DOUBLE RUBS                                      | PRODUCT NUMBER                       |
|                      | UFAC Class I / NFPA 260 | Exceeds 51,000 Double<br>Rubs (Wyzenbeek Method) | 4184002                              |
| DATE BOOKED          | COUNTRY                 | CLEANING CODES                                   |                                      |
| 02/2021              | India                   | S                                                |                                      |