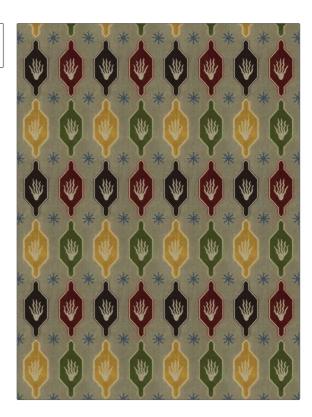

PATTERN Hommage A Cocteau COLOR Multi

BRAND APPLICATION

Clarence House Fabric

USES CATEGORIES

Upholstery Velvet / Grospoint, Linen

Large

BOOK COLORS

Clarence House Spring Multi-Color

2021

DESIGN TYPES SCALE

Global / Ethnic, Novelty, Contemporary / Modern

RAILROADED

Not Railroaded

| WIDTH                | VERTICAL REPEAT         | HORIZONTAL REPEAT                                | CONTENT                                 |
|----------------------|-------------------------|--------------------------------------------------|-----------------------------------------|
| 53.00 in (134.62 cm) | 22.40 in (56.90 cm)     | 13.40 in (34.04 cm)                              | 78% Linen, 11% Polyester,<br>11% Cotton |
| BACKING              | FIRE CODES              | DOUBLE RUBS                                      | PRODUCT NUMBER                          |
|                      | UFAC Class I / NFPA 260 | Exceeds 51,000 Double<br>Rubs (Wyzenbeek Method) | 4183702                                 |
| DATE BOOKED          | COUNTRY                 | CLEANING CODES                                   |                                         |
| 02/2021              | Belgium                 | S                                                |                                         |

ADDITIONAL PRODUCT NOTES

Refer To Image Under Sample., Exclusive Pattern, Refer To Image Under Sample