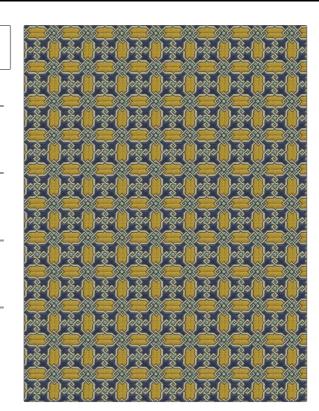

PATTERN Vietri
COLOR Yellow Violet

Clarence House Fabric

USES CATEGORIES

Bedding, Drapery,
Multipurpose, Upholstery

APPLICATION

Prints, Linen

BOOK COLORS

Clarence House Spring Lavender / Purple, Yellow 2021

DESIGN TYPES SCALE

Geometric Small

RAILROADED

Not Railroaded

| WIDTH                | VERTICAL REPEAT         | HORIZONTAL REPEAT                                | CONTENT                |
|----------------------|-------------------------|--------------------------------------------------|------------------------|
| 53.00 in (134.62 cm) | 3.25 in (8.26 cm)       | 3.25 in (8.26 cm)                                | 100% Linen             |
| BACKING              | UFAC Class I / NFPA 260 | Exceeds 15,000 Double<br>Rubs (Wyzenbeek Method) | PRODUCT NUMBER 4178805 |
| DATE BOOKED          | COUNTRY                 | CLEANING CODES                                   |                        |
| 02/2021              | Italy                   | S                                                |                        |
|                      |                         |                                                  |                        |