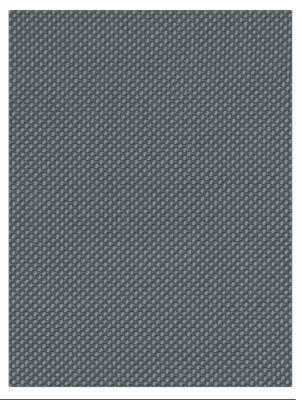

PATTERN **Wool Hobnail** Copen COLOR

BRAND APPLICATION

Clarence House Fabric

USES CATEGORIES

Multipurpose, Upholstery Wovens

воок COLORS

**Clarence House Spring** 2021

DESIGN TYPES

**Texture Plain** Not Railroaded

Blue

RAILROADED

| VIDTH                | VERTICAL REPEAT                                  | HORIZONTAL REPEAT | CONTENT     |
|----------------------|--------------------------------------------------|-------------------|-------------|
| 48.00 in (121.92 cm) | 0.00 in (0.00 cm)                                | 0.00 in (0.00 cm) | 100% Wool   |
| BACKING              | DOUBLE RUBS                                      | PRODUCT NUMBER    | DATE BOOKED |
|                      | Exceeds 51,000 Double<br>Rubs (Wyzenbeek Method) | 4178702           | 02/2021     |
| COUNTRY              | CLEANING CODES                                   |                   |             |
| France               | S                                                |                   |             |