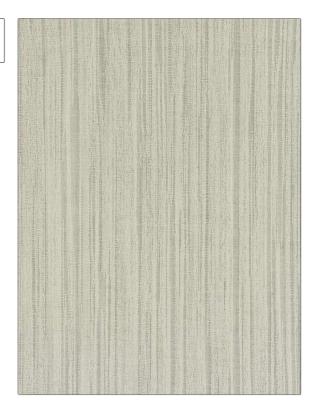

PATTERN Biella
COLOR Winter White

BRAND APPLICATION

Clarence House Fabric

USES CATEGORIES

Drapery Sheer, Wovens

BOOK COLORS

Clarence House Spring 2021

Off White / Ivory

DESIGN TYPES RAILROADED

Solid, Stripes, Texture Plain Railroaded

| WIDTH                 | VERTICAL REPEAT   | HORIZONTAL REPEAT | CONTENT   |
|-----------------------|-------------------|-------------------|-----------|
| 125.00 in (317.50 cm) | 0.00 in (0.00 cm) | 0.00 in (0.00 cm) | 100% Wool |
| BACKING               | PRODUCT NUMBER    | DATE BOOKED       | COUNTRY   |
|                       | 4162103           | 02/2021           | Italy     |
| CLEANING CODES        | _                 |                   |           |
| S                     |                   |                   |           |

ADDITIONAL PRODUCT NOTES

Shown Railroaded, Exclusive Pattern