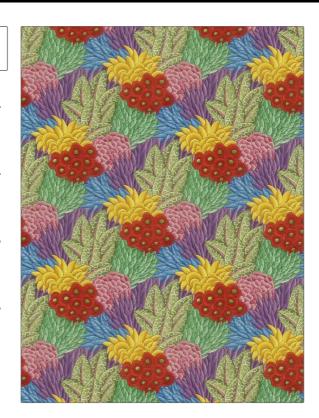

PATTERN Kinabalu Multi COLOR

BRAND APPLICATION

Clarence House Fabric

USES CATEGORIES

Bedding, Drapery, Multipurpose

воок COLORS

**Clarence House Spring** 2021

**Multi-Color** 

Prints, Linen

DESIGN TYPES Leaves, Tropical / Botanical SCALE

Large

Not Railroaded

RAILROADED

| Italy                | S                       |                        |                     |
|----------------------|-------------------------|------------------------|---------------------|
| COUNTRY              | CLEANING CODES          |                        |                     |
| BACKING              | UFAC Class I / NFPA 260 | PRODUCT NUMBER 4126801 | DATE BOOKED 02/2021 |
| 55.00 in (139.70 cm) | 26.80 in (68.07 cm)     | 27.50 in (69.85 cm)    | 100% Linen          |
| WIDTH                | VERTICAL REPEAT         | HORIZONTAL REPEAT      | CONTENT             |

ADDITIONAL PRODUCT NOTES

Ca Tb 117-2013, Exclusive Pattern, Refer To Image Under Sample