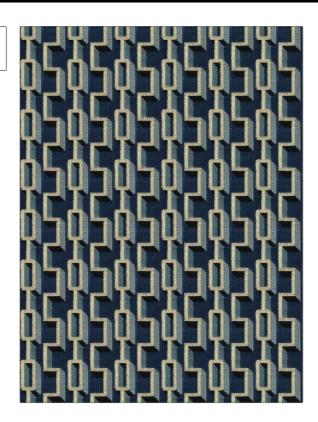

PATTERN Noto Velvet COLOR Blues

BRAND APPLICATION

Clarence House Fabric

USES CATEGORIES

Upholstery Velvet / Grospoint, Linen

SCALE

Medium

BOOK COLORS

Clarence House Spring Blue, Light Blue 2021

Geometric, Contemporary /

Modern

RAILROADED

Not Railroaded

DESIGN TYPES

| WIDTH                | VERTICAL REPEAT         | HORIZONTAL REPEAT                                | CONTENT                                                |
|----------------------|-------------------------|--------------------------------------------------|--------------------------------------------------------|
| 49.00 in (124.46 cm) | 4.25 in (10.80 cm)      | 4.50 in (11.43 cm)                               | Pile: 100% Linen, 80% Linen<br>11% Polyester 9% Cotton |
| BACKING              | FIRE CODES              | DOUBLE RUBS                                      | PRODUCT NUMBER                                         |
|                      | UFAC Class I / NFPA 260 | Exceeds 30,000 Double<br>Rubs (Wyzenbeek Method) | 3949202                                                |
| DATE BOOKED          | COUNTRY                 | CLEANING CODES                                   |                                                        |
| 02/2021              | USA                     | S                                                |                                                        |

ADDITIONAL PRODUCT NOTES

Ca Tb 117-2013, Exclusive Pattern, Refer To Image Under Sample