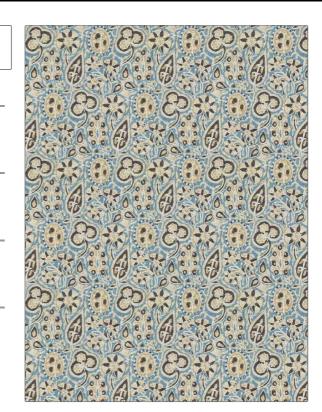

PATTERN Batik Floral COLOR Sea

BRAND APPLICATION

Clarence House Fabric

USES CATEGORIES

Bedding, Drapery, Prints, Linen Multipurpose, Upholstery

BOOK COLORS

Arts & Crafts Light Blue, Brown

DESIGN TYPES SCALE

Floral Large

RAILROADED

Not Railroaded

| WIDTH                | VERTICAL REPEAT            | HORIZONTAL REPEAT      | CONTENT             |
|----------------------|----------------------------|------------------------|---------------------|
| 52.00 in (132.08 cm) | 25.00 in (63.50 cm)        | 17.50 in (44.45 cm)    | 100% Linen          |
| BACKING              | Exceeds 16,000 Double Rubs | PRODUCT NUMBER 1958902 | DATE BOOKED 02/2024 |
| COUNTRY              | CLEANING CODES             | _                      |                     |
| USA                  | S                          |                        |                     |
|                      |                            |                        |                     |