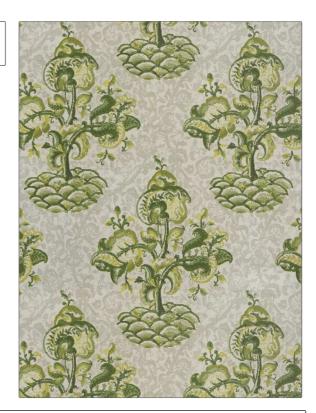

PATTERN Hidcote Sisal COLOR Greens

BRAND

APPLICATION

Clarence House

Wallcovering

CATEGORIES

воок

Grasscloths, ASTM-E84, Wallpaper, En 15102,

,

Prints COLORS

Arts & Crafts

Green

DESIGN TYPES

Floral

SCALE

Large

| WIDTH               | VERTICAL REPEAT                    | HORIZONTAL REPEAT   | CONTENT               |
|---------------------|------------------------------------|---------------------|-----------------------|
| 34.00 in (86.36 cm) | 32.40 in (82.30 cm)                | 34.00 in (86.36 cm) | 85% Sisal, 15% Cotton |
| BACKING             | FIRE CODES                         | PRODUCT NUMBER      | DATE BOOKED           |
| Untrimmed           | Passes ASTM-E84, Passes<br>EN15102 | 1958303             | 02/2024               |
| COUNTRY             | _                                  |                     |                       |
| USA                 |                                    |                     |                       |
|                     |                                    |                     |                       |