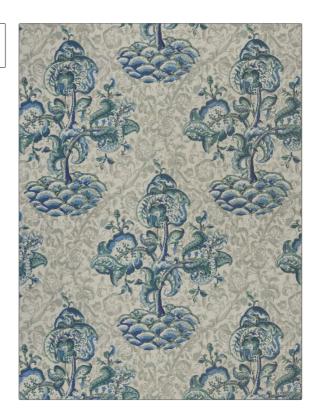

PATTERN Hidcote Sisal COLOR Azure

BRAND

APPLICATION

Clarence House

Wallcovering

CATEGORIES

воок

Grasscloths, ASTM-E84, Wallpaper, En 15102, Arts & Crafts

Prints COLORS

DESIGN TYPES

Blue

Floral

SCALE

Large

| WIDTH               | VERTICAL REPEAT                    | HORIZONTAL REPEAT   | CONTENT               |
|---------------------|------------------------------------|---------------------|-----------------------|
| 34.00 in (86.36 cm) | 32.40 in (82.30 cm)                | 34.00 in (86.36 cm) | 85% Sisal, 15% Cotton |
| BACKING             | FIRE CODES                         | PRODUCT NUMBER      | DATE BOOKED           |
| Untrimmed           | Passes ASTM-E84, Passes<br>EN15102 | 1958301             | 02/2024               |
| COUNTRY             | _                                  |                     |                       |
| USA                 |                                    |                     |                       |