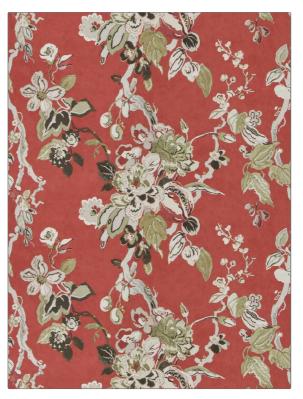

Large

**Product Details** 

| PATTERN<br>COLOR                                         | Dorvel Bouquet WP<br>Tomato |               |  |
|----------------------------------------------------------|-----------------------------|---------------|--|
| BRAND                                                    |                             | APPLICATION   |  |
| Clarence House                                           |                             | Wallcovering  |  |
|                                                          |                             |               |  |
| CATEGORIES                                               |                             | воок          |  |
| Non - Woven, ASTM-E84,<br>Wallpaper, En 15102,<br>Prints |                             | Arts & Crafts |  |
| COLORS                                                   |                             | DESIGN TYPES  |  |
| Red                                                      |                             | Floral        |  |
| SCALE                                                    |                             |               |  |