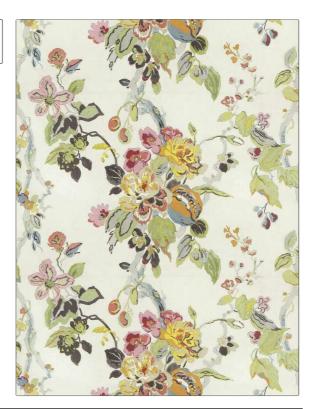

**Dorvel Bouquet WP PATTERN** Pale Multi COLOR

BRAND APPLICATION

Clarence House Wallcovering

Arts & Crafts

CATEGORIES воок

Non - Woven, ASTM-E84, Wallpaper, En 15102,

**Prints** 

COLORS DESIGN TYPES

Multi-Color Floral

SCALE

Large

| WIDTH               | VERTICAL REPEAT                    | HORIZONTAL REPEAT   | CONTENT     |
|---------------------|------------------------------------|---------------------|-------------|
| 27.00 in (68.58 cm) | 17.50 in (44.45 cm)                | 27.00 in (68.58 cm) | 100% Paper  |
| BACKING             | FIRE CODES                         | PRODUCT NUMBER      | DATE BOOKED |
| Pretrimmed          | Passes ASTM-E84, Passes<br>EN15102 | 1958101             | 02/2024     |
| COUNTRY             | CLEANING CODES                     |                     |             |
| USA                 | SPONGEABLE                         |                     |             |