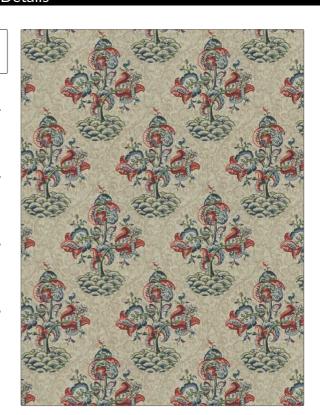

PATTERN Hidcote-Slb COLOR Red / Blue

BRAND APPLICATION

Clarence House Fabric

USES CATEGORIES

Bedding, Drapery, Multipurpose, Upholstery

ery, Prints, Linen

BOOK COLORS

Arts & Crafts Blue, Red

DESIGN TYPES SCALE

Floral Large

RAILROADED

| WIDTH                | VERTICAL REPEAT         | HORIZONTAL REPEAT                                | CONTENT        |
|----------------------|-------------------------|--------------------------------------------------|----------------|
| 52.00 in (132.08 cm) | 30.00 in (76.20 cm)     | 21.00 in (53.34 cm)                              | 100% Linen     |
| BACKING              | FIRE CODES              | DOUBLE RUBS                                      | PRODUCT NUMBER |
|                      | UFAC Class I / NFPA 260 | Exceeds 42,000 Double<br>Rubs (Wyzenbeek Method) | 1914101        |
| DATE BOOKED          | COUNTRY                 | CLEANING CODES                                   |                |
| 02/2024              | USA                     | S                                                |                |
|                      |                         |                                                  |                |