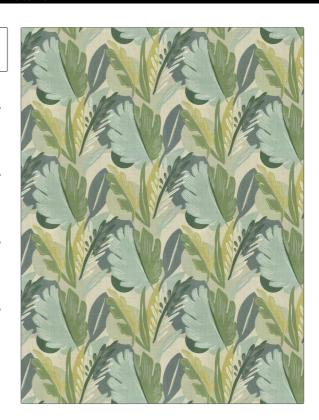

**Dalvey Leaf** PATTERN COLOR Greens

BRAND APPLICATION

Clarence House Fabric

USES CATEGORIES

Bedding, Drapery, Multipurpose, Upholstery

Prints, Linen

воок COLORS

Arts & Crafts Green, Aqua / Teal

DESIGN TYPES SCALE

Leaves, Tropical / Botanical Large

RAILROADED

Not Railroaded

| WIDTH                | VERTICAL REPEAT               | HORIZONTAL REPEAT   | CONTENT     |
|----------------------|-------------------------------|---------------------|-------------|
| 59.00 in (149.86 cm) | 23.00 in (58.42 cm)           | 14.60 in (37.08 cm) | 100% Linen  |
| BACKING              | DOUBLE RUBS                   | PRODUCT NUMBER      | DATE BOOKED |
|                      | Exceeds 16,000 Double<br>Rubs | 1913701             | 02/2024     |
| COUNTRY              | CLEANING CODES                | -                   |             |
| Austria              | S                             |                     |             |
|                      |                               |                     |             |