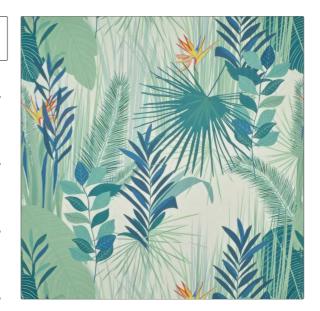

PATTERN Kipling COLOR Viridian

BRAND APPLICATION

Clarence House Fabric

USES CATEGORIES

Drapery, Multipurpose, Upholstery Prints, Linen

COLORS DESIGN TYPES

Aqua / Teal Leaves, Tropical / Botanical

SCALE RAILROADED