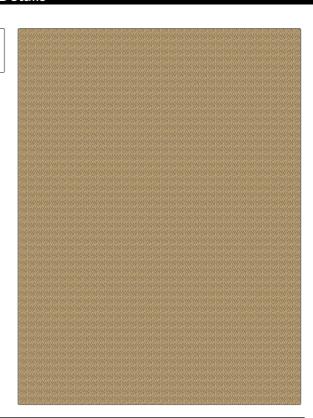

**Product Details** 

PATTERN McGovern COLOR Pecan

BRAND APPLICATION

Clarence House Fabric

USES CATEGORIES

Drapery, Multipurpose, Textures, Wovens Upholstery

COLORS DESIGN TYPES

Brown Herringbone, Texture Plain

SCALE RAILROADED

Small Not Railroaded

| WIDTH                | VERTICAL REPEAT   | HORIZONTAL REPEAT                                | CONTENT        |
|----------------------|-------------------|--------------------------------------------------|----------------|
| 54.00 in (137.16 cm) | 0.50 in (1.27 cm) | 0.75 in (1.90 cm)                                | 100% Polyester |
| BACKING              | FIRE CODES        | DOUBLE RUBS                                      | PRODUCT NUMBER |
|                      | UFAC Class I      | Exceeds 21,000 Double<br>Rubs (Wyzenbeek Method) | 1895420        |
| COUNTRY              | _                 |                                                  |                |
| India                |                   |                                                  |                |
|                      |                   |                                                  |                |