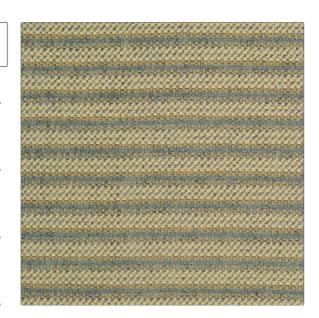

PATTERN Walker Stripe COLOR Blue

BRAND APPLICATION

Clarence House Fabric

USES CATEGORIES

Multipurpose, Upholstery Textures, Wovens, Chenille

COLORS DESIGN TYPES

Blue Stripes

SCALE RAILROADED

Small Not Railroaded

| WIDTH                | VERTICAL REPEAT   | HORIZONTAL REPEAT                                | CONTENT               |
|----------------------|-------------------|--------------------------------------------------|-----------------------|
| 50.00 in (127.00 cm) | 1.25 in (3.18 cm) | 0.00 in (0.00 cm)                                | 55% Rayon, 45% Cotton |
| BACKING              | FIRE CODES        | DOUBLE RUBS                                      | PRODUCT NUMBER        |
| Knit Backed          | UFAC Class I      | Exceeds 15,000 Double<br>Rubs (Wyzenbeek Method) | 1894504               |
| COUNTRY              | _                 |                                                  |                       |
| USA                  |                   |                                                  |                       |