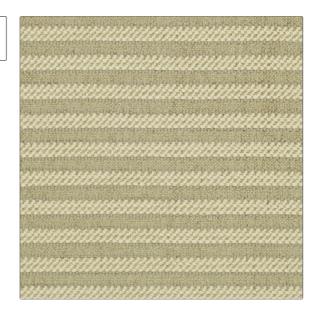

| PATTERN | Walker Stripe |
|---------|---------------|
| COLOR   | Moonstone     |
|         |               |

BRAND APPLICATION

Clarence House Fabric

USES CATEGORIES

 ${\bf Multipurpose, Upholstery} \qquad {\bf Textures, Wovens, Chenille}$ 

COLORS DESIGN TYPES

Linen Stripes

SCALE RAILROADED

Small Not Railroaded

| WIDTH                | VERTICAL REPEAT   | HORIZONTAL REPEAT                                | CONTENT               |
|----------------------|-------------------|--------------------------------------------------|-----------------------|
| 50.00 in (127.00 cm) | 1.25 in (3.18 cm) | 0.00 in (0.00 cm)                                | 55% Rayon, 45% Cotton |
| BACKING              | FIRE CODES        | DOUBLE RUBS                                      | PRODUCT NUMBER        |
| Knit Backed          | UFAC Class I      | Exceeds 15,000 Double<br>Rubs (Wyzenbeek Method) | 1894502               |
| COUNTRY              | _                 |                                                  |                       |
| USA                  |                   |                                                  |                       |