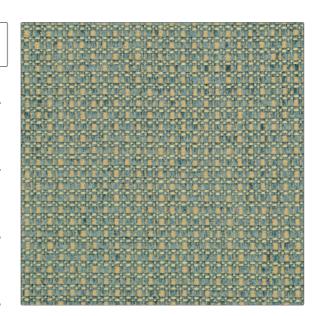

PATTERN Sloane COLOR Blue

BRAND APPLICATION

Clarence House Fabric

USES CATEGORIES

 ${\bf Multipurpose, Upholstery} \qquad {\bf Textures, Wovens, Chenille}$ 

COLORS DESIGN TYPES

Blue Texture Plain

SCALE RAILROADED

Small Not Railroaded

| WIDTH                | VERTICAL REPEAT   | HORIZONTAL REPEAT                                | CONTENT               |
|----------------------|-------------------|--------------------------------------------------|-----------------------|
| 51.00 in (129.54 cm) | 0.62 in (1.57 cm) | 0.62 in (1.57 cm)                                | 55% Rayon, 45% Cotton |
| BACKING              | FIRE CODES        | DOUBLE RUBS                                      | PRODUCT NUMBER        |
| Knit Backed          | UFAC Class I      | Exceeds 15,000 Double<br>Rubs (Wyzenbeek Method) | 1894402               |
| COUNTRY              | _                 |                                                  |                       |
| USA                  |                   |                                                  |                       |