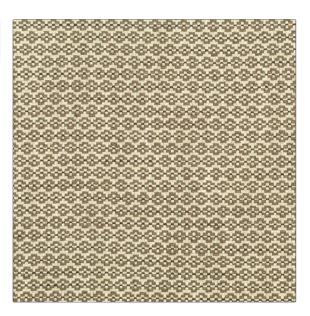

| PATTERN Sanders COLOR Mocha          |                                 |  |
|--------------------------------------|---------------------------------|--|
| BRAND                                | APPLICATION                     |  |
| Clarence House                       | Fabric                          |  |
| USES                                 | CATEGORIES                      |  |
| Drapery, Multipurpose,<br>Upholstery | Wovens                          |  |
| COLORS                               | DESIGN TYPES                    |  |
| Brown                                | Geometric, Small Scale<br>Woven |  |
| SCALE                                | RAILROADED                      |  |
| Small                                | Not Railroaded                  |  |