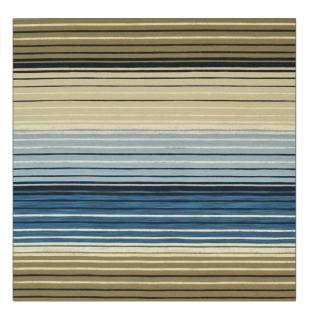

PATTERN Dinesen COLOR Ocean BRAND APPLICATION Clarence House Fabric USES CATEGORIES Drapery, Multipurpose, Wovens, Chenille Upholstery COLORS DESIGN TYPES Blue Stripes SCALE RAILROADED

Not Railroaded

| WIDTH                | VERTICAL REPEAT     | HORIZONTAL REPEAT             | CONTENT                                             |
|----------------------|---------------------|-------------------------------|-----------------------------------------------------|
| 54.00 in (137.16 cm) | 27.50 in (69.85 cm) | 0.00 in (0.00 cm)             | 35% Cotton, 35% Polyester,<br>22% Viscose, 8% Linen |
| BACKING              | FIRE CODES          | DOUBLE RUBS                   | PRODUCT NUMBER                                      |
|                      | UFAC Class I        | Exceeds 20,000 Double<br>Rubs | 1893802                                             |
| COUNTRY              | _                   |                               |                                                     |
| Italy                |                     |                               |                                                     |