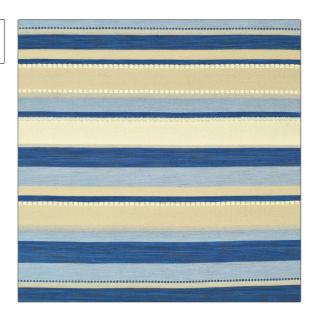

| PATTERN Delamere COLOR Ocean         |                |  |
|--------------------------------------|----------------|--|
| BRAND                                | APPLICATION    |  |
| Clarence House                       | Fabric         |  |
| USES                                 | CATEGORIES     |  |
| Drapery, Multipurpose,<br>Upholstery | Wovens         |  |
| COLORS                               | DESIGN TYPES   |  |
| Blue                                 | Stripes        |  |
| SCALE                                | RAILROADED     |  |
| Large                                | Not Railroaded |  |

| WIDTH                | VERTICAL REPEAT               | HORIZONTAL REPEAT | CONTENT                                          |
|----------------------|-------------------------------|-------------------|--------------------------------------------------|
| 55.00 in (139.70 cm) | 27.50 in (69.85 cm)           | 0.00 in (0.00 cm) | 35% Cotton, 35% Polyester, 22% Viscose, 8% Linen |
| BACKING              | DOUBLE RUBS                   | PRODUCT NUMBER    | COUNTRY                                          |
|                      | Exceeds 20,000 Double<br>Rubs | 1893602           | Italy                                            |