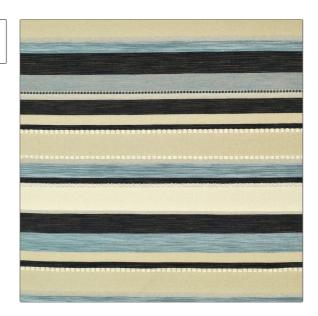

PATTERN Delamere COLOR Denim

BRAND APPLICATION

Clarence House Fabric

USES CATEGORIES

Drapery, Multipurpose, Upholstery Wovens

COLORS

DESIGN TYPES

Blue Stripes

ADDITIONAL PRODUCT NOTES

Passes 20,000 Martindale Tst, Dry Clean Only, Refer To Image Under Sample