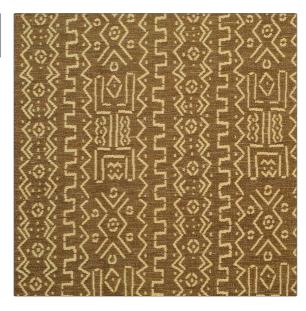

SCALE

Medium

PATTERN **Pongola** Espresso COLOR BRAND APPLICATION Clarence House Fabric USES CATEGORIES Drapery, Upholstery Wovens DESIGN TYPES COLORS Brown Global / Ethnic

RAILROADED

Not Railroaded

| 16.25 in (41.28 cm) | 13.37 in (33.96 cm)           | 51% Acrylic, 21% Linen,<br>15% Cotton, 13% Polyester |
|---------------------|-------------------------------|------------------------------------------------------|
| FIRE CODES          | DOUBLE RUBS                   | PRODUCT NUMBER                                       |
| UFAC Class I        | Exceeds 10,000 Double<br>Rubs | 1893302                                              |
|                     |                               |                                                      |
|                     |                               |                                                      |
|                     | FIRE CODES                    | UFAC Class I Exceeds 10,000 Double                   |