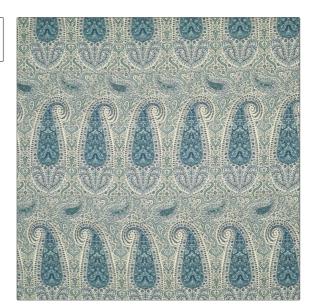

PATTERN Kashmir De Josephine COLOR Delft

BRAND

APPLICATION

Clarence House

Fabric

USES

CATEGORIES

Bedding, Drapery, Multipurpose, Upholstery

Prints, Linen

COLORS

DESIGN TYPES

Blue

Paisley

SCALE

RAILROADED

Large

Not Railroaded

| VERTICAL REPEAT           | HORIZONTAL REPEAT   | CONTENT                                                             |
|---------------------------|---------------------|---------------------------------------------------------------------|
| 35.50 in (90.17 cm)       | 13.50 in (34.29 cm) | 57% Linen, 43% Cotton                                               |
| DOUBLE RUBS               | PRODUCT NUMBER      | COUNTRY                                                             |
| Exceeds 8,000 Double Rubs | 1893101             | Italy                                                               |
|                           | 35.50 in (90.17 cm) | 35.50 in (90.17 cm) 13.50 in (34.29 cm)  DOUBLE RUBS PRODUCT NUMBER |