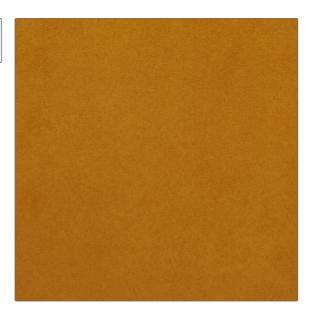

PATTERN Cassidy Cinnamon COLOR BRAND APPLICATION Clarence House Fabric USES CATEGORIES Multipurpose, Upholstery Faux Leather / Vinyl DESIGN TYPES COLORS Brown Solid

Not Railroaded

RAILROADED

| WIDTH                | FINISH                  | VERTICAL REPEAT         | HORIZONTAL REPEAT                                |
|----------------------|-------------------------|-------------------------|--------------------------------------------------|
| 55.00 in (139.70 cm) | Water & Stain Repellant | 0.00 in (0.00 cm)       | 0.00 in (0.00 cm)                                |
| CONTENT              | BACKING                 | FIRE CODES              | DOUBLE RUBS                                      |
| 100% Polyester       |                         | UFAC Class I / NFPA 260 | Exceeds 200,000 Double<br>Rubs (Wyzenbeek Method |
| PRODUCT NUMBER       | COUNTRY                 |                         |                                                  |
| 1892901              | Italy                   |                         |                                                  |