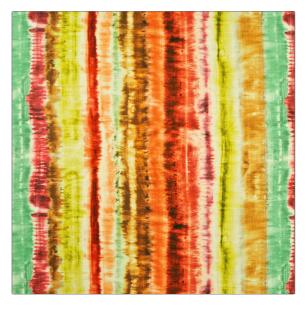

## **Product Details**

| PATTERN Arlo<br>COLOR Juicy Fruit    |                                    |  |
|--------------------------------------|------------------------------------|--|
| BRAND                                | APPLICATION                        |  |
| Clarence House                       | Fabric                             |  |
| USES                                 | CATEGORIES                         |  |
| Drapery, Multipurpose,<br>Upholstery | Prints                             |  |
| COLORS                               | DESIGN TYPES                       |  |
| Multi-Color                          | Contemporary / Modern,<br>Abstract |  |
| SCALE                                | RAILROADED                         |  |

| WIDTH                | VERTICAL REPEAT               | HORIZONTAL REPEAT   | CONTENT    |
|----------------------|-------------------------------|---------------------|------------|
| 58.00 in (147.32 cm) | 14.00 in (35.56 cm)           | 19.37 in (49.20 cm) | 100% Linen |
| BACKING              | DOUBLE RUBS                   | PRODUCT NUMBER      | COUNTRY    |
|                      | Exceeds 18,000 Double<br>Rubs | 1892201             | Austria    |

ADDITIONAL PRODUCT NOTES

Medium

Passes 18,000 Martindale Tst, Dry Clean Only, Refer To Image Under Sample

Not Railroaded

clarencehouse.com

© Clarencehouse, 2024