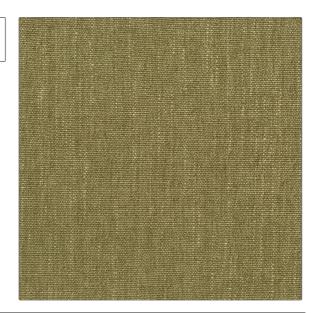

PATTERN Cumberland COLOR Lentil

BRAND APPLICATION

Clarence House Fabric

USES CATEGORIES

Drapery, Multipurpose, Upholstery

Wovens

COLORS RAILROADED

Green Not Railroaded