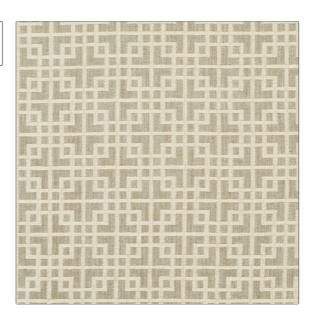

| PATTERN Westbury COLOR Fog           |                                  |  |
|--------------------------------------|----------------------------------|--|
| BRAND                                | APPLICATION                      |  |
| Clarence House                       | Fabric                           |  |
| USES                                 | CATEGORIES                       |  |
| Drapery, Multipurpose,<br>Upholstery | Wovens                           |  |
| COLORS                               | DESIGN TYPES                     |  |
| Grey                                 | Geometric, Lattice /<br>Fretwork |  |
| SCALE                                | RAILROADED                       |  |
| Small                                | Not Railroaded                   |  |