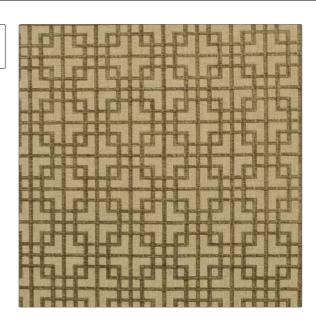

| PATTERN Westbury COLOR Mink          |                                  |  |
|--------------------------------------|----------------------------------|--|
| BRAND                                | APPLICATION                      |  |
| Clarence House                       | Fabric                           |  |
| USES                                 | CATEGORIES                       |  |
| Drapery, Multipurpose,<br>Upholstery | Wovens                           |  |
| COLORS                               | DESIGN TYPES                     |  |
| Brown                                | Geometric, Lattice /<br>Fretwork |  |
| SCALE                                | RAILROADED                       |  |
| Small                                | Not Railroaded                   |  |

| WIDTH                | VERTICAL REPEAT               | HORIZONTAL REPEAT | CONTENT                                             |
|----------------------|-------------------------------|-------------------|-----------------------------------------------------|
| 54.00 in (137.16 cm) | 3.37 in (8.56 cm)             | 3.37 in (8.56 cm) | 46% Viscose, 30% Cotton,<br>20% Linen, 4% Polyester |
| BACKING DOUBLE RUBS  | PRODUCT NUMBER                | COUNTRY           |                                                     |
|                      | Exceeds 26,000 Double<br>Rubs | 1891804           | Italy                                               |