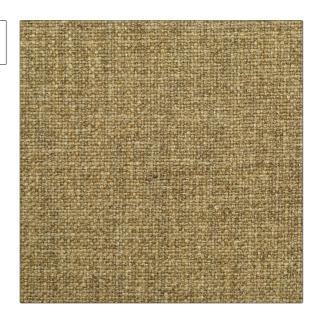

PATTERN Alistair Chocolate

BRAND

APPLICATION

Clarence House

Fabric

USES

CATEGORIES

Bedding, Drapery, Multipurpose, Upholstery Wovens, Linen

COLORS

DESIGN TYPES

Brown

Texture Plain, Toile

RAILROADED

Not Railroaded

| WIDTH                | VERTICAL REPEAT                                  | HORIZONTAL REPEAT | CONTENT                                  |
|----------------------|--------------------------------------------------|-------------------|------------------------------------------|
| 54.00 in (137.16 cm) | 0.00 in (0.00 cm)                                | 0.00 in (0.00 cm) | 40% Linen, 40% Viscose,<br>20% Polyester |
| BACKING              | DOUBLE RUBS                                      | PRODUCT NUMBER    | COUNTRY                                  |
|                      | Exceeds 21,000 Double<br>Rubs (Wyzenbeek Method) | 1890903           | Italy                                    |