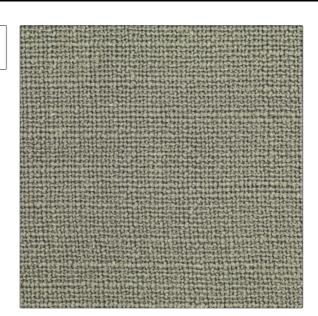

**Product Details** 

PATTERN Yarmouth COLOR Pewter

BRAND APPLICATION

Clarence House Fabric

USES CATEGORIES

Drapery, Multipurpose, Upholstery

Textures, Wovens

COLORS DESIGN TYPES

Grey Solid

RAILROADED

Not Railroaded

| 55.00 in (139.70 cm) | 0.00 in (0.00 cm)                                | 0.00 in (0.00 cm) | 90% Polyester, 10% Linen |
|----------------------|--------------------------------------------------|-------------------|--------------------------|
| BACKING              | DOUBLE RUBS                                      | PRODUCT NUMBER    | COUNTRY                  |
|                      | Exceeds 51,000 Double<br>Rubs (Wyzenbeek Method) | 1890627           | China                    |