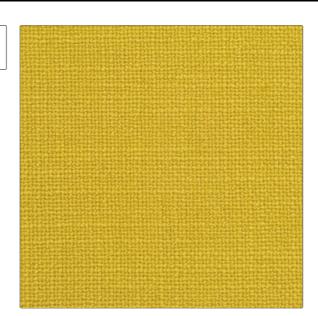

**Product Details** 

Yarmouth Citron COLOR

PATTERN

BRAND APPLICATION

Clarence House Fabric

USES CATEGORIES

Drapery, Multipurpose, Upholstery

Textures, Wovens

COLORS DESIGN TYPES

Green, Light Green Solid

RAILROADED

Not Railroaded

| 55.00 in (139.70 cm) | 0.00 in (0.00 cm)                                | 0.00 in (0.00 cm) | 90% Polyester, 10% Linen |
|----------------------|--------------------------------------------------|-------------------|--------------------------|
| BACKING              | DOUBLE RUBS                                      | PRODUCT NUMBER    | COUNTRY                  |
|                      | Exceeds 51,000 Double<br>Rubs (Wyzenbeek Method) | 1890609           | China                    |