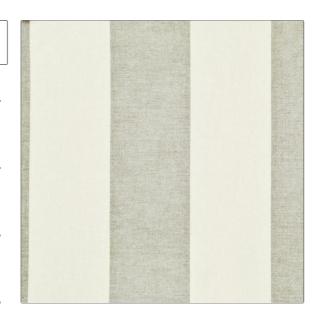

PATTERN Lovell Stripe
COLOR Fog

BRAND APPLICATION

Clarence House Fabric

USES CATEGORIES

Drapery, Multipurpose, Upholstery

Wovens

COLORS DESIGN TYPES

Grey Stripes

SCALE RAILROADED

Medium Not Railroaded

| WIDTH                | VERTICAL REPEAT                                  | HORIZONTAL REPEAT  | CONTENT     |
|----------------------|--------------------------------------------------|--------------------|-------------|
| 54.00 in (137.16 cm) | 0.00 in (0.00 cm)                                | 4.50 in (11.43 cm) | 100% Cotton |
| BACKING              | DOUBLE RUBS                                      | PRODUCT NUMBER     | COUNTRY     |
|                      | Exceeds 51,000 Double<br>Rubs (Wyzenbeek Method) | 1890512            | Portugal    |