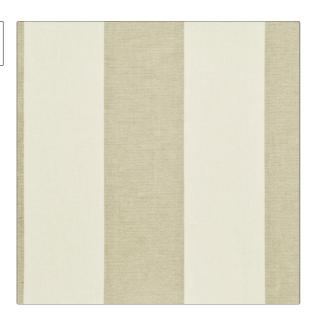

PATTERN Lovell Stripe
COLOR Macadamia

BRAND APPLICATION

Clarence House Fabric

USES CATEGORIES

Drapery, Multipurpose, Upholstery

Wovens

COLORS DESIGN TYPES

Taupe / Tan Stripes

SCALE RAILROADED

Medium Not Railroaded

| WIDTH                | VERTICAL REPEAT                                  | HORIZONTAL REPEAT  | CONTENT     |
|----------------------|--------------------------------------------------|--------------------|-------------|
| 54.00 in (137.16 cm) | 0.00 in (0.00 cm)                                | 4.50 in (11.43 cm) | 100% Cotton |
| BACKING              | DOUBLE RUBS                                      | PRODUCT NUMBER     | COUNTRY     |
|                      | Exceeds 51,000 Double<br>Rubs (Wyzenbeek Method) | 1890506            | Portugal    |