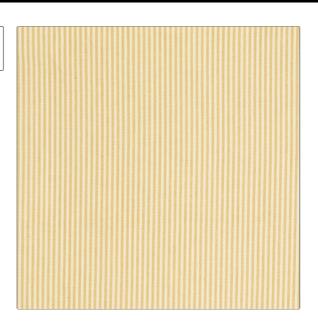

PATTERN New Leighton COLOR Sunflower

BRAND APPLICATION

Clarence House Fabric

USES CATEGORIES

Bedding, Drapery, Multipurpose

Wovens

COLORS DESIGN TYPES

Gold, Yellow Stripes

SCALE RAILROADED

Small Not Railroaded

| WIDTH                | VERTICAL REPEAT   | HORIZONTAL REPEAT                                | CONTENT        |
|----------------------|-------------------|--------------------------------------------------|----------------|
| 54.00 in (137.16 cm) | 0.00 in (0.00 cm) | 0.12 in (0.30 cm)                                | 100% Cotton    |
| BACKING              | FIRE CODES        | DOUBLE RUBS                                      | PRODUCT NUMBER |
|                      | UFAC Class I      | Exceeds 51,000 Double<br>Rubs (Wyzenbeek Method) | 1890303        |
| COUNTRY              | CLEANING CODES    | _                                                |                |
| Portugal             | S                 |                                                  |                |