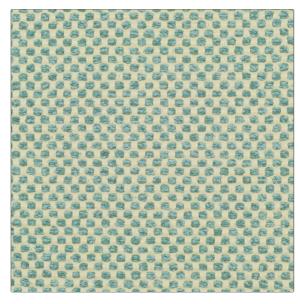

| PATTERN Dottie COLOR Azure |               |  |
|----------------------------|---------------|--|
| BRAND                      | APPLICATION   |  |
| Clarence House             | Fabric        |  |
| USES                       | CATEGORIES    |  |
| Upholstery                 | Wovens        |  |
| COLORS                     | DESIGN TYPES  |  |
| Blue                       | Texture Plain |  |
| SCALE                      | RAILROADED    |  |

Not Railroaded

| WIDTH                | VERTICAL REPEAT               | HORIZONTAL REPEAT | CONTENT                                 |
|----------------------|-------------------------------|-------------------|-----------------------------------------|
| 52.00 in (132.08 cm) | 0.50 in (1.27 cm)             | 0.37 in (0.94 cm) | 67% Cotton, 27% Viscose<br>6% Polyamide |
| BACKING              | DOUBLE RUBS                   | PRODUCT NUMBER    | COUNTRY                                 |
|                      | Exceeds 30,000 Double<br>Rubs | 1890204           | Belgium                                 |