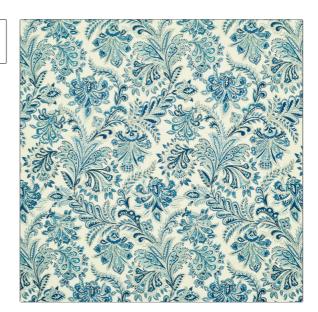

C

PATTERN Cassandra
COLOR Blue

BRAND APPLICATION

Clarence House Fabric

USES CATEGORIES

Drapery, Multipurpose, Prints, Linen Upholstery

COLORS DESIGN TYPES

Blue Paisley