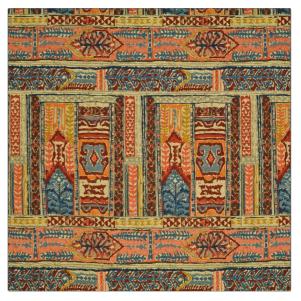

## **Product Details**

| PATTERN Aliya<br>COLOR Spice    |                            |
|---------------------------------|----------------------------|
| BRAND                           | APPLICATION                |
| Clarence House                  | Fabric                     |
| USES                            | CATEGORIES                 |
| Drapery, Multipur<br>Upholstery | pose, Wovens               |
| COLORS                          | DESIGN TYPES               |
| Orange / Spice                  | Geometric, Global / Ethnic |
| SCALE                           | RAILROADED                 |
| Large                           | Not Railroaded             |

| WIDTH                | VERTICAL REPEAT                                  | HORIZONTAL REPEAT   | CONTENT                       |
|----------------------|--------------------------------------------------|---------------------|-------------------------------|
| 53.00 in (134.62 cm) | 22.25 in (56.52 cm)                              | 13.25 in (33.66 cm) | 81% Viscose, 19%<br>Polyester |
| BACKING              | DOUBLE RUBS                                      | PRODUCT NUMBER      | COUNTRY                       |
|                      | Exceeds 12,500 Double<br>Rubs (Wyzenbeek Method) | 1889201             | Turkey                        |