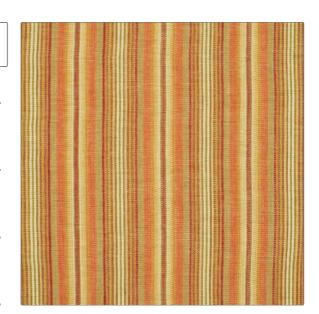

PATTERN Beaumont Stripe COLOR Sienna

BRAND

APPLICATION

Clarence House Fabric

CATEGORIES

Drapery, Multipurpose, Upholstery Wovens

COLORS

USES

DESIGN TYPES

Orange / Spice

Tropical / Botanical

SCALE

RAILROADED

Small

Not Railroaded

| WIDTH                | VERTICAL REPEAT                                  | HORIZONTAL REPEAT  | CONTENT                               |
|----------------------|--------------------------------------------------|--------------------|---------------------------------------|
| 53.00 in (134.62 cm) | 0.25 in (0.64 cm)                                | 9.12 in (23.16 cm) | 47% Viscose, 41% Linen,<br>12% Cotton |
| BACKING              | DOUBLE RUBS                                      | PRODUCT NUMBER     | COUNTRY                               |
|                      | Exceeds 29,000 Double<br>Rubs (Wyzenbeek Method) | 1887703            | Belgium                               |