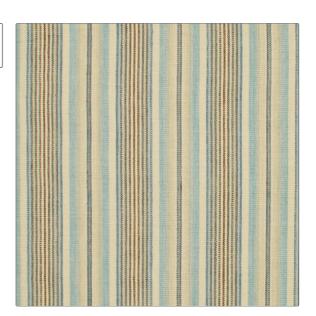

PATTERN Beaumont Stripe COLOR Bleu

BRAND

APPLICATION

Clarence House

Fabric

USES

CATEGORIES

Drapery, Multipurpose, Upholstery Wovens

COLORS

DESIGN TYPES

Blue

Tropical / Botanical

SCALE

RAILROADED

Small

Not Railroaded

| WIDTH                | VERTICAL REPEAT                                  | HORIZONTAL REPEAT  | CONTENT                               |
|----------------------|--------------------------------------------------|--------------------|---------------------------------------|
| 53.00 in (134.62 cm) | 0.25 in (0.64 cm)                                | 9.12 in (23.16 cm) | 47% Viscose, 41% Linen,<br>12% Cotton |
| BACKING              | DOUBLE RUBS                                      | PRODUCT NUMBER     | COUNTRY                               |
|                      | Exceeds 29,000 Double<br>Rubs (Wyzenbeek Method) | 1887702            | Belgium                               |